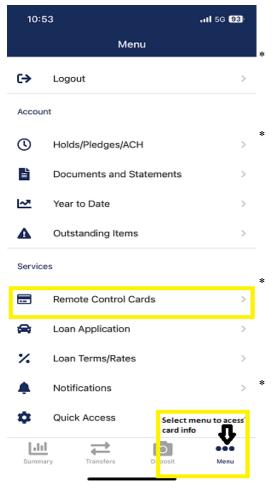

## **DID YOU KNOW:**

You have the ability to turn your cards on and off on our app?

Just go to the menu on the bottom of the app, then to remote control cards, and then click on the card you want to turn on or off.

You can do this when you are NOT using your card, helping prevent fraud on your account.

When you are ready to use the card, you simply turn it back on the same way.

Keep your debit card **SAFE & SECURE** 